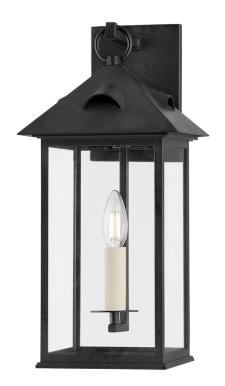

### B4918-FOR

Finished in Forged Iron, this classic lantern melds old-world charm with contemporary functionality. The simplified design features four panels of clear glass encasing one or two candles while emphasizing negative space. Rounded roof vent details contribute to the heritage feel of the design. Available in four sizes, Corning suits a number of design styles, from bright cottages to farmhouses and colonial exteriors.

## **FINISHES**

FORGED IRON (FORGED IRON)