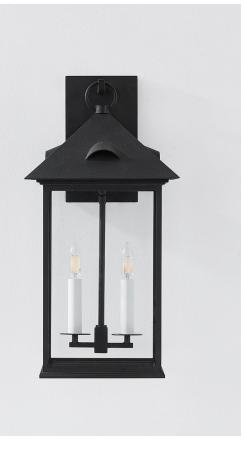

# CORNING B4923-FOR

Finished in Forged Iron, this classic lantern melds old-world charm with contemporary functionality. The simplified design features four panels of clear glass encasing one or two candles while emphasizing negative space. Rounded roof vent details contribute to the heritage feel of the design. Available in four sizes, Corning suits a number of design styles, from bright cottages to farmhouses and colonial exteriors.

## FINISHES

FORGED IRON (FORGED IRON)

### DIMENSIONS

Height: 23" Width/Diameter: 11.5" Length: " Minimum Height: " Maximum Height: " Canopy/Backplate: 5.75" Hanging Type: Product Weight: 8.6lb