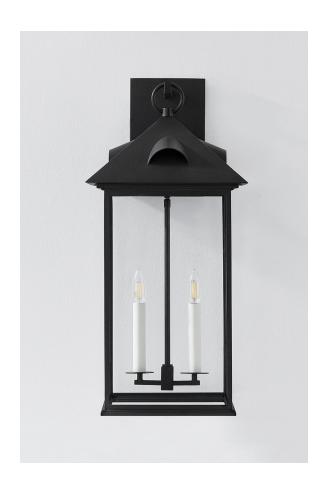

#### B4928-FOR

Finished in Forged Iron, this classic lantern melds old-world charm with contemporary functionality. The simplified design features four panels of clear glass encasing one or two candles while emphasizing negative space. Rounded roof vent details contribute to the heritage feel of the design. Available in four sizes, Corning suits a number of design styles, from bright cottages to farmhouses and colonial exteriors.

## **FINISHES**

FORGED IRON (FORGED IRON)