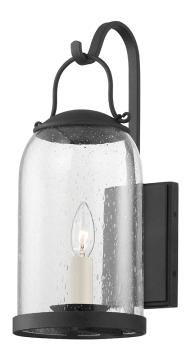

#### B5181-FRN

Romantic in nature, Napa County elicits images of candlelit dinners shared alfresco. Seamless curves, an oversized dome and clear seedy glass are some of the standout features, combining with ease to reveal a timeless fixture. Available in French Iron as a wall sconce, pendant, and post lamp.