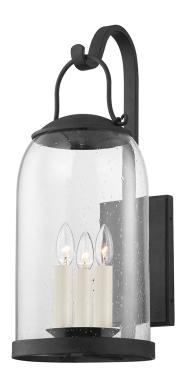

# **NAPA COUNTY**

#### B5183-FRN

Romantic in nature, Napa County elicits images of candlelit dinners shared alfresco. Seamless curves, an oversized dome and clear seedy glass are some of the standout features, combining with ease to reveal a timeless fixture. Available in French Iron as a wall sconce, pendant, and post lamp.

## **FINISHES**

FRENCH IRON (FRENCH IRON)

## **DIMENSIONS**

Height: 23.75"

Width/Diameter: 9.25"

Canopy/Backplate: 0"

Hanging Type: Product Weight: 11lb

## **LAMPING**

Bulb 1

Bulb Included: No

Socket: E12 Candelabra Base

Bulb: 3 • 60 Watt Max

Voltage: 120

UL Rating: UL Wet

Gem Box: Not Required