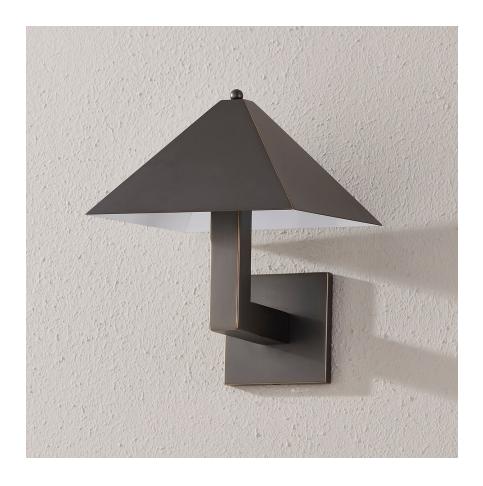

#### B5211-BRZ

A pyramid-shaped metal shade rests atop a thick square arm that extends into a square backplate, giving Knight a modern industrial aesthetic. A small, circular finial brings a touch of softness to this stately sconce. Available in Patina Brass and Bronze.