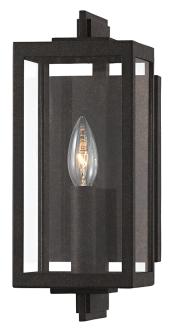

# NICO B5511-FRN

Classic made contemporary, Nico is your new go-to, versatile enough to work in any environment. A c-bracket holds the iron cage in place, finished in a dimensional French Iron . Available as a one, two, or three-light wall sconce.

#### FINISHES

FRENCH IRON (FRENCH IRON)

#### DIMENSIONS

Height: 12.5" Width/Diameter: 5"

Canopy/Backplate: 0" Hanging Type: Product Weight: 4lb