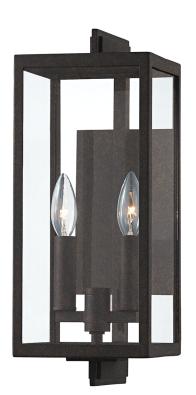

Classic made contemporary, Nico is your new go-to, versatile enough to work in any environment. A c-bracket holds the iron cage in place, finished in a dimensional French Iron . Available as a one, two, or three-light wall sconce.

### **FINISHES**

FRENCH IRON (FRENCH IRON)

### **DIMENSIONS**

Height: 16"

Width/Diameter: 6.25"

Canopy/Backplate: 0"

Hanging Type:

Product Weight: 6.09lb