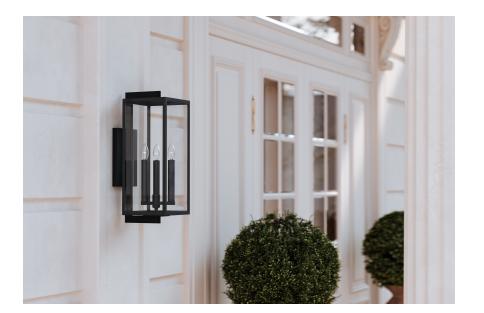

Classic made contemporary, Nico is your new go-to, versatile enough to work in any environment. A c-bracket holds the iron cage in place, finished in a dimensional French Iron . Available as a one, two, or three-light wall sconce.