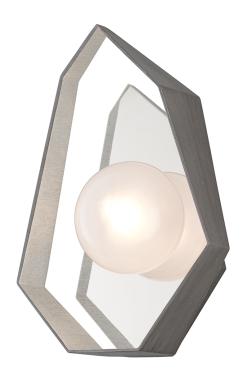

# **ORIGAMI**

#### B5531

Origami turns the precise and intricate practice of the ancient art of folding paper into a three-dimensional, modern masterpiece lighting collection. At first glance the hand-worked iron exterior has a depth and perspective that is unexpected in a metal piece. It is the variatior in geometric shape, angles, and actual thickness of the metal that contribute to the dynamic dimension, playing with perspective and offering a fresh and unique view from any angle.

## **FINISHES**

GRAPHITE WITH SILVER LEAF (GRAPHITE WITH SILVER LEAF)