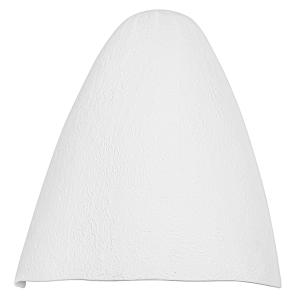

B5912-GSW

MANTECA

Flush against the wall and with the light source hidden, this hooded sconce was inspired by the built-in lighting found inside adobe homes. The intentionally imperfect edge at the bottom of the shade and the heavily-textured White Gesso finish add to the fixture's organic vibe. Place Manteca on a white wall for an ultra-clean, modern monochromatic look.