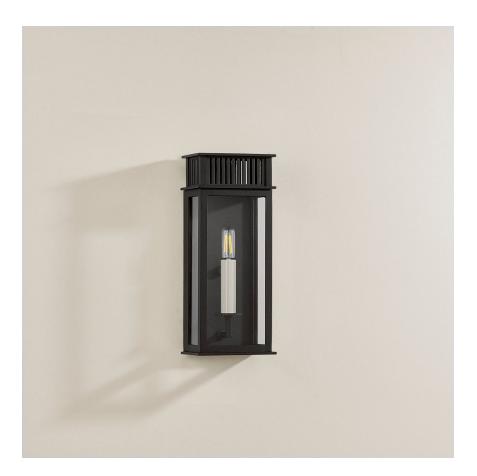

# GRIDLEY B6013-TBK

Inspired by vintage gas lanterns, the subtle details of Gridley nod to the past, while the slim box silhouette feels fresh and modern. The vented roof adds a touch of style to the otherwise minimal design, which is finished in Textured Black. Available in three sizes, Gridley complements any outdoor space with timeless simplicity.

## FINISHES

TEXTURED BLACK (TEXTURED BLACK)

### DIMENSIONS

Height: 13.25" Width/Diameter: 5.5" Length: " Minimum Height: " Maximum Height: " Canopy/Backplate: 4.75" Hanging Type: Product Weight: 4.07lb