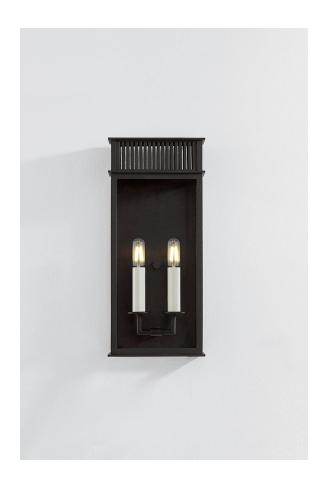

# **GRIDLEY**

#### B6018-TBK

Inspired by vintage gas lanterns, the subtle details of Gridley nod to the past, while the slim box silhouette feels fresh and modern. The vented roof adds a touch of style to the otherwise minimal design, which is finished in Textured Black. Available in three sizes, Gridley complements any outdoor space with timeless simplicity.

# TEXTURED BLACK (TEXTURED BLACK)

## **DIMENSIONS**

Height: 17.5"

Width/Diameter: 7.75"

Length: "

Minimum Height: " Maximum Height: " Canopy/Backplate: 7"

Hanging Type:

Product Weight: 7.15lb