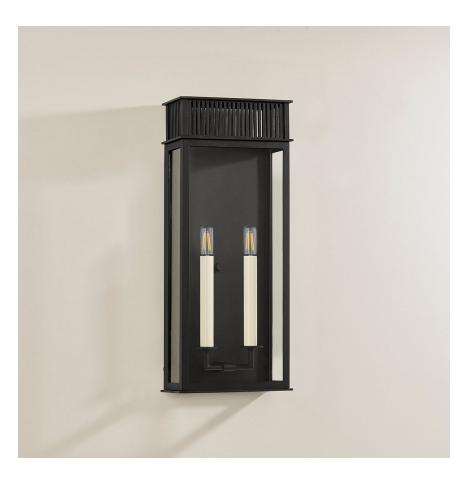

# GRIDLEY B6022-TBK

Inspired by vintage gas lanterns, the subtle details of Gridley nod to the past, while the slim box silhouette feels fresh and modern. The vented roof adds a touch of style to the otherwise minimal design, which is finished in Textured Black. Available in three sizes, Gridley complements any outdoor space with timeless simplicity.

## FINISHES

TEXTURED BLACK (TEXTURED BLACK)

## DIMENSIONS

Height: 22.25" Width/Diameter: 9.25" Length: " Minimum Height: " Maximum Height: " Canopy/Backplate: 8.5" Hanging Type: Product Weight: 10.6lb