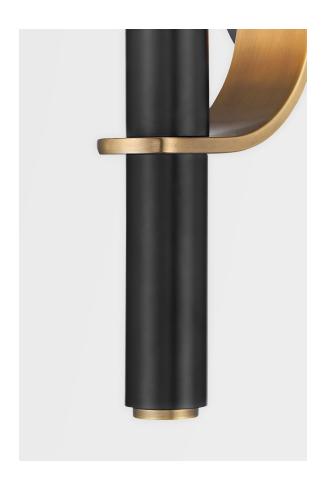

# B6091-PBR/SBK

Place Bishop anywhere you want to add a bit of modern sophistication. A straightforward sconce design is elevated by the curved metalwork behind it. Unlit the fixture has a sculptural quality that sparks conversation, when lit light bounces off the Patina Brass finish creating a gorgeous glow.

# **FINISHES**

PATINA BRASS/SOFT BLACK (PBR/SBK)