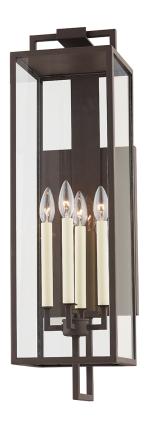

# **BECKHAM**

#### B6383-TBZ

A slender, metal framework with clean, modern lines pairs with large panels of clear glass and classic candlestick bulbs to form this stately exterior wall sconce, pendant, and post. The visible rectangular backplate reflects light beautifully and both the Forged Iron and Texture Bronze finishes bring an added elegance to any outdoor setting.

## **TEXTURED BRONZE (TEXTURED BRONZE)**

### **DIMENSIONS**

Height: 28.5"

Width/Diameter: 8"

Canopy/Backplate: 0"

Hanging Type:

Product Weight: 16.1lb