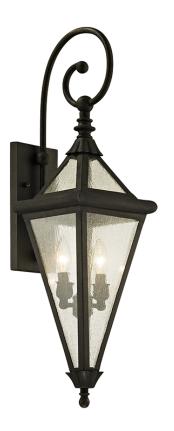

# **GENEVA**

#### B6472-VBZ

Sleek vintage style and premium craftsmanship combine in our Geneva family. We use exacting techniques to craft Geneva's metal rings with flawless step details. The glossy outer layer of the heavy opal glass gives added polish, while the translucent inner layer evenly diffuses bright light. A twist-and-lock design conceals all mounting hardware for an especially sleek appearance.

# VINTAGE BRONZE (VINTAGE BRONZE)

## **DIMENSIONS**

Height: 30.25"

Width/Diameter: 8.25"

Length: 10.75"

Minimum Height: "

Maximum Height: "

Canopy/Backplate: "

Hanging Type: