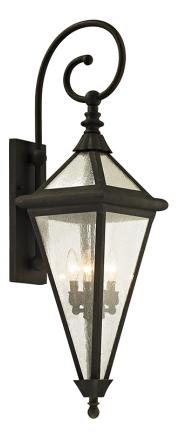

#### VINTAGE BRONZE (VINTAGE BRONZE)

#### DIMENSIONS

Height: 36.5" Width/Diameter: 10"

Canopy/Backplate: 0" Hanging Type: Product Weight: 20.28lb

# GLASS

Attachment: Glass 1: Glass Glass 2: Glass

# LAMPING

Bulb 1

Bulb Included: No Socket: E12 Candelabra Base Bulb: 4 • 60 Watt Max Voltage: 120 UL Rating: UL Wet Gem Box: Not Required