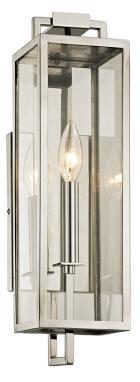

# BECKHAM B6531-SS

A slender, metal framework with clean, modern lines pairs with large panels of clear glass and classic candlestick bulbs to form this stately exterior wall sconce, pendant, and post. The visible rectangular backplate reflects light beautifully and both the Forged Iron and Texture Bronze finishes bring an added elegance to any outdoor setting.

#### **FINISHES**

Stainless Steel (SS)