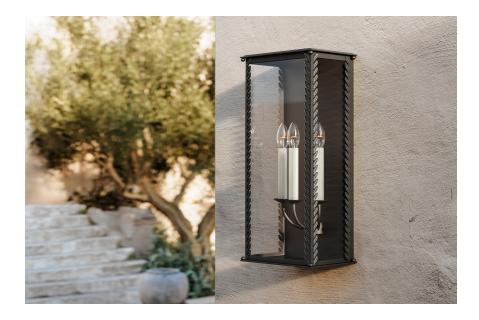

# ZUMA B6713-FRN

Zuma embraces its surroundings, taking cues from the natural world to inform its captivating silhouette. This candelabra style cage light features a delicate leaf detail climbing up the edges, revealing demure finials on each corner. Clear glass allows you to admire the candlestick lights clearly. Available in French iron or verdigris finish. Available as a one, two, or three-light wall sconce, and pendant in tw sizes.

### DIMENSIONS

Height: 21.25" Width/Diameter: 9.5"

Canopy/Backplate: 0" Hanging Type: Product Weight: 10.63lb

### Bulb 1

Bulb Included: No Socket: E12 Candelabra Base Bulb: 3 • 60 Watt Max Voltage: 120 UL Rating: UL Wet

Gem Box: Not Required