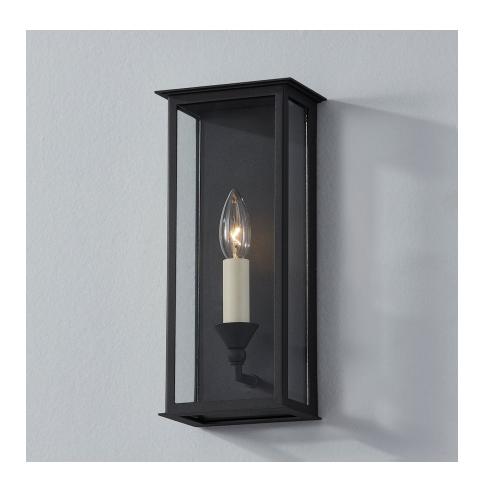

#### B6991-TBK

With classic candelabra bulbs, a clean-lined metal framework and clear glass panels, this recognizable lantern silhouette has a timeless elegance and a modern aesthetic. The Texture Black finish adds sophistication and contrasts beautifully with the white candlesticks.

### **TEXTURED BLACK (TEXTURED BLACK)**

#### **DIMENSIONS**

Height: 13.25"
Width/Diameter: 6"

Canopy/Backplate: 0" Hanging Type:

Product Weight: 3.74lb