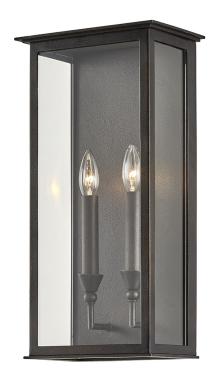

#### B6992-VBZ

With classic candelabra bulbs, a clean-lined metal framework and clear glass panels, this recognizable lantern silhouette has a timeless elegance and a modern aesthetic. The Texture Black finish adds sophistication and contrasts beautifully with the white candlesticks.

### **FINISHES**

VINTAGE BRONZE (VINTAGE BRONZE)

#### **DIMENSIONS**

Height: 19"

Width/Diameter: 9.5"

Canopy/Backplate: 0"

Hanging Type:

Product Weight: 12.7lb