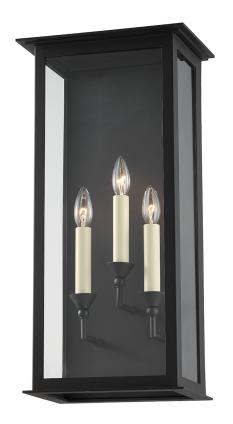

#### B6993-TBK

With classic candelabra bulbs, a clean-lined metal framework and clear glass panels, this recognizable lantern silhouette has a timeless elegance and a modern aesthetic. The Texture Black finish adds sophistication and contrasts beautifully with the white candlesticks.

## **TEXTURED BLACK (TEXTURED BLACK)**