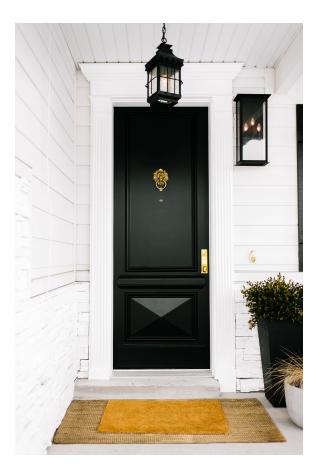

# **CHAUNCEY**

#### B6993-VBZ

With classic candelabra bulbs, a clean-lined metal framework and clear glass panels, this recognizable lantern silhouette has a timeless elegance and a modern aesthetic. The Texture Black finish adds sophistication and contrasts beautifully with the white candlesticks.