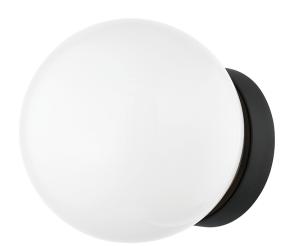

#### B7007-TBK

This highly usable fixture can be mounted on the wall or ceiling, indoors or out. With a backplate that nearly disappears from view when mounted, Ansel appears to float in midair. The textured black finish and opal shiny glass globe create a simple, elegant design that pairs with any style.