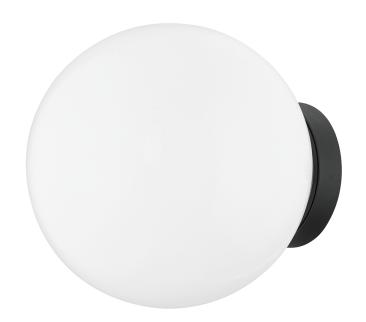

#### B7010-TBK

This highly usable fixture can be mounted on the wall or ceiling, indoors or out. With a backplate that nearly disappears from view when mounted, Ansel appears to float in midair. The textured black finish and opal shiny glass globe create a simple, elegant design that pairs with any style.

#### **DIMENSIONS**

Height: 10"

Width/Diameter: 10"

Canopy/Backplate: 5.25"

Hanging Type: Product Weight: 11lb