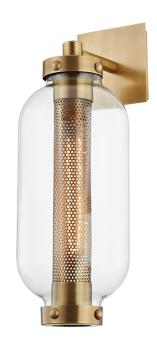

# **ATWATER**

### B7031-PBR

Atwater is simply stunning. Light peeks through the perforations creating a glow that is both soft and striking. The exposed hardware and Patina Brass finish give this industrial-style exterior wall sconce a bit of a nautical vibe, making it usable in outdoor coastal settings as well.

## **FINISHES**

PATINA BRASS (PBR)