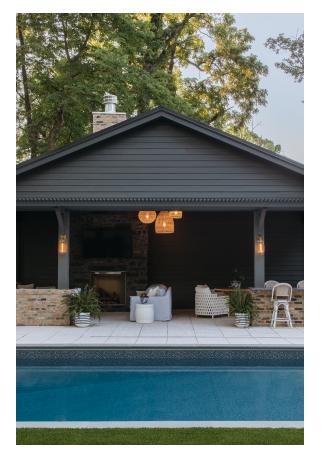

# ATWATER

B7032-PBR

Atwater is simply stunning. Light peeks through the perforations creating a glow that is both soft and striking. The exposed hardware and Patina Brass finish give this industrial-style exterior wall sconce a bit of a nautical vibe, making it usable in outdoor coastal settings as well.