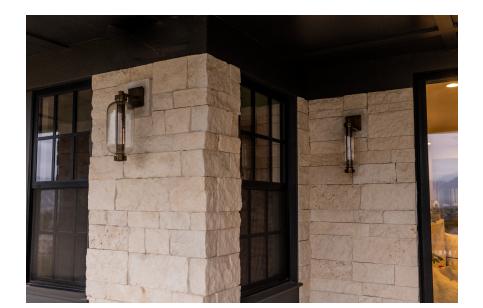

#### B7033-PBR

Atwater is simply stunning. Light peeks through the perforations creating a glow that is both soft and striking. The exposed hardware and Patina Brass finish give this industrial-style exterior wall sconce a bit of a nautical vibe, making it usable in outdoor coastal settings as well.