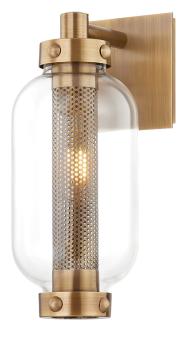

# ATWATER

B7034-PBR

Atwater is simply stunning. Light peeks through the perforations creating a glow that is both soft and striking. The exposed hardware and Patina Brass finish give this industrial-style exterior wall sconce a bit of a nautical vibe, making it usable in outdoor coastal settings as well.

## FINISHES

PATINA BRASS (PBR)

#### DIMENSIONS

Height: 13" Width/Diameter: 5.25"

Canopy/Backplate: 0" Hanging Type: Product Weight: **3.5lb** 

# GLASS

Attachment: Glass 1: **Glass** Glass 2: