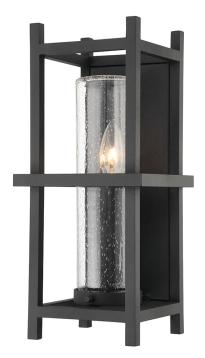

#### B7501-TBK

Inspired by prairie and craftsman homes, Carlo adds a timeless elegance to any style home. Classic candelabra bulbs are on display inside a clear seeded glass tube then encased within a textured black metal frame. Sconce and post fixture are for indoor and outdoor use.

## **TEXTURED BLACK (TEXTURED BLACK)**