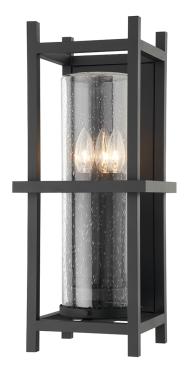

Inspired by prairie and craftsman homes, Carlo adds a timeless elegance to any style home. Classic candelabra bulbs are on display inside a clear seeded glass tube then encased within a textured black metal frame. Sconce and post fixture are for indoor and outdoor use.