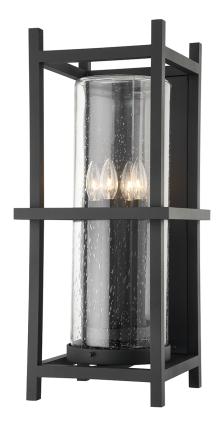

#### B7504-TBK

Inspired by prairie and craftsman homes, Carlo adds a timeless elegance to any style home. Classic candelabra bulbs are on display inside a clear seeded glass tube then encased within a textured black metal frame. Sconce and post fixture are for indoor and outdoor use.

## **TEXTURED BLACK (TEXTURED BLACK)**