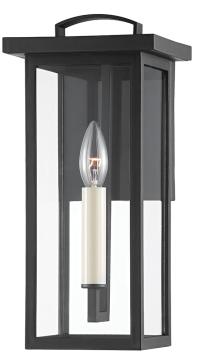

Eden is a classic cage lantern with contemporary flair. Part of Troy Elements, Eden is crafted from an exclusive EPM material that can handle UV and salt exposure for years to come. Available in textured black, textured bronze, or weathered zinc. Available as a one, two, c three-light wall sconce, pendant, and post.

# DIMENSIONS

Height: 14" Width/Diameter: 6.5"

Canopy/Backplate: 0" Hanging Type: Product Weight: **3.98lb** 

# GLASS

Attachment: Glass 1: Glass

Glass 2:

#### Bulb 1

Bulb Included: No Socket: E12 Candelabra Base Bulb: 1 • 60 Watt Max

Voltage: 120 UL Rating: UL Wet Gem Box: Not Required