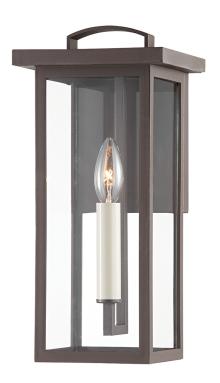

#### B7521-TBZ

Eden is a classic cage lantern with contemporary flair. Part of Troy Elements, Eden is crafted from an exclusive EPM material that can handle UV and salt exposure for years to come. Available in textured black, textured bronze, or weathered zinc. Available as a one, two, c three-light wall sconce, pendant, and post.

## **DIMENSIONS**

Height: 14"

Width/Diameter: 6.5"

Canopy/Backplate: 0"

Hanging Type:

Product Weight: 3.98lb