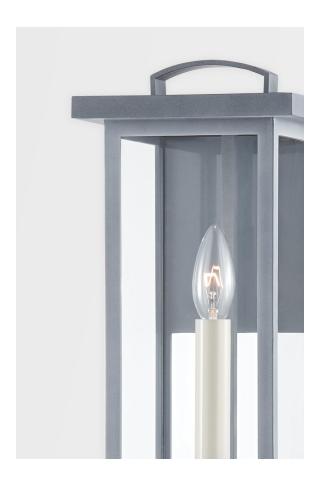

#### B7521-WZN

Eden is a classic cage lantern with contemporary flair. Part of Troy Elements, Eden is crafted from an exclusive EPM material that can handle UV and salt exposure for years to come. Available in textured black, textured bronze, or weathered zinc. Available as a one, two, c three-light wall sconce, pendant, and post.

## LAMPING

Bulb 1

Bulb Included: No

Socket: E12 Candelabra Base Bulb: 1 • 60 Watt Max

Voltage: 120 UL Rating: UL Wet

Gem Box: Not Required