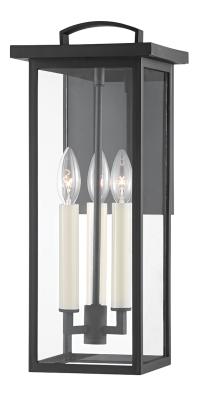

# **EDEN**

#### B7522-TBK

Eden is a classic cage lantern with contemporary flair. Part of Troy Elements, Eden is crafted from an exclusive EPM material that can handle UV and salt exposure for years to come. Available in textured black, textured bronze, or weathered zinc. Available as a one, two, c three-light wall sconce, pendant, and post.

## **FINISHES**

TEXTURED BLACK (TEXTURED BLACK) WEATHERED ZINC (WZN)

## **DIMENSIONS**

Height: 18"

Width/Diameter: 7.5"

Canopy/Backplate: 0"

Hanging Type:

Product Weight: 5.83lb