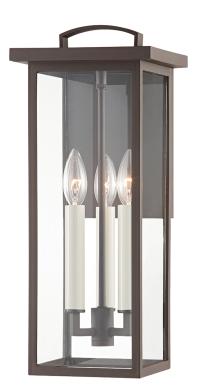

# **EDEN**

#### B7522-TBZ

Eden is a classic cage lantern with contemporary flair. Part of Troy Elements, Eden is crafted from an exclusive EPM material that can handle UV and salt exposure for years to come. Available in textured black, textured bronze, or weathered zinc. Available as a one, two, c three-light wall sconce, pendant, and post.

# TEXTURED BRONZE (TEXTURED BRONZE)

## **DIMENSIONS**

Height: 18"

Width/Diameter: 7.5"

Canopy/Backplate: 0"

Hanging Type:

Product Weight: 5.83lb

# **LAMPING**

Bulb 1

Bulb Included: No

Socket: E12 Candelabra Base Bulb: 3 • 60 Watt Max

Voltage: 120

UL Rating: UL Wet

Gem Box: Not Required