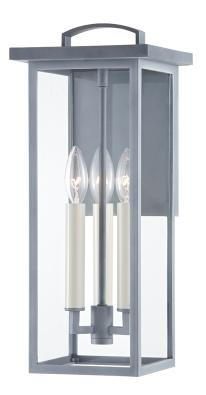

# **EDEN**

#### B7522-WZN

Eden is a classic cage lantern with contemporary flair. Part of Troy Elements, Eden is crafted from an exclusive EPM material that can handle UV and salt exposure for years to come. Available in textured black, textured bronze, or weathered zinc. Available as a one, two, c three-light wall sconce, pendant, and post.

## **DIMENSIONS**

Height: 18"

Width/Diameter: 7.5"

Canopy/Backplate: 0"

Hanging Type:

## Bulb 1

Bulb Included: No

Socket: E12 Candelabra Base Bulb: 3 • 60 Watt Max

Voltage: 120
UL Rating: UL Wet
Gem Box: Not Required