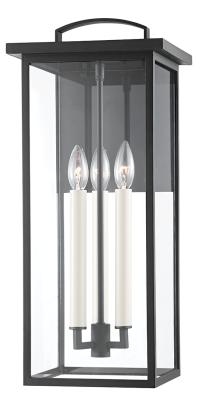

Eden is a classic cage lantern with contemporary flair. Part of Troy Elements, Eden is crafted from an exclusive EPM material that can handle UV and salt exposure for years to come. Available in textured black, textured bronze, or weathered zinc. Available as a one, two, c three-light wall sconce, pendant, and post.

## DIMENSIONS

Height: 22" Width/Diameter: 9.5"

Canopy/Backplate: **0**" Hanging Type: Product Weight: **9.53lb** 

# GLASS

Attachment: Glass 1: Glass

Glass 2:

#### Bulb 1

Bulb Included: No Socket: E12 Candelabra Base Bulb: 4 • 60 Watt Max

Voltage: 120 UL Rating: UL Wet Gem Box: Not Required