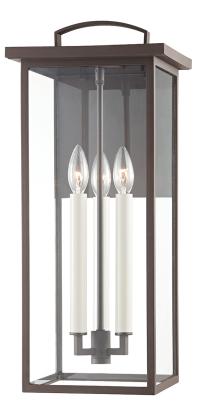

Eden is a classic cage lantern with contemporary flair. Part of Troy Elements, Eden is crafted from an exclusive EPM material that can handle UV and salt exposure for years to come. Available in textured black, textured bronze, or weathered zinc. Available as a one, two, c three-light wall sconce, pendant, and post.

### DIMENSIONS

Height: 22" Width/Diameter: 9.5"

Canopy/Backplate: 0" Hanging Type: Product Weight: 9.53lb

## GLASS

Attachment: Glass 1: Glass Glass 2:

### LAMPING

Bulb 1

Bulb Included: No Socket: E12 Candelabra Base Bulb: 4 • 60 Watt Max Voltage: 120 UL Rating: UL Wet Gem Box: Not Required