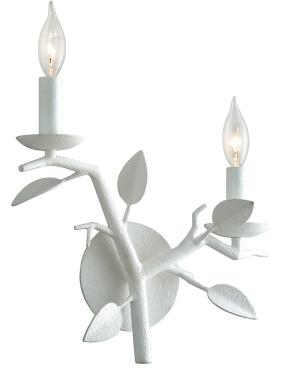

# AUBREY

Botanically inspired, Aubrey brings the outdoors in through its textured Gesso White branches. Create an ambiance of rustic sophisticatio with the 6 or 8-light chandelier, or add a subtle touch of bucolic charm with the wall sconce.

#### DIMENSIONS

Height: 13" Width/Diameter: 12.75" Length: " Minimum Height: " Maximum Height: " Canopy/Backplate: 5" Hanging Type: Product Weight: 2.21lb