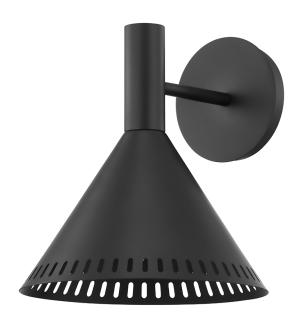

#### B7661-SBK

With a shape reminiscent of a vintage beaker, Atticus celebrates the industrial age of science, while giving a nod to mid-century modern design. Light shines both beneath the metal shade and through the perforations around it creating a soft, unexpected glow.

## **FINISHES**

Soft Black (SBK)

#### **DIMENSIONS**

Height: 10"

Width/Diameter: 9"

Canopy/Backplate: 4.75"

Hanging Type:

Product Weight: 1.8lb