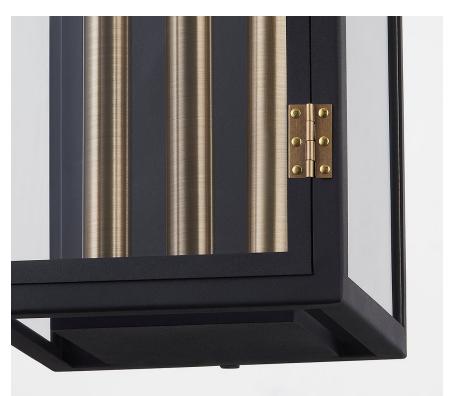

With its slim profile, elongated silhouette and metal accents, Wes is an updated, elevated take on the traditional lantern sconce. The hinge and knob detailing along with the Texture Black and Patina Brass two-tone finish feel very stylized. Choose from three sizes to add a fresh, tailored look to any exterior.