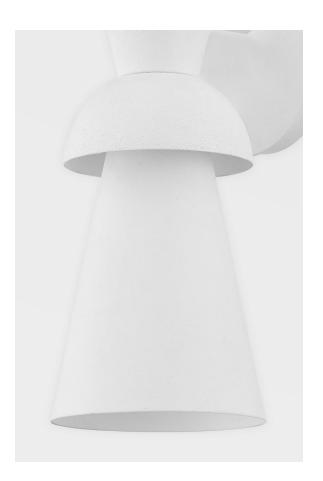

#### B7901-GSW

Florence's white gesso finish and smooth shade shape will bring a crisp, clean look to any space. Tapered at the top and wide at the bottom, the shade gives off bright, direct light and the monochromatic finish gives the entire fixture a soft, organic feel. Wall sconce can be mounted for downlight or uplight.