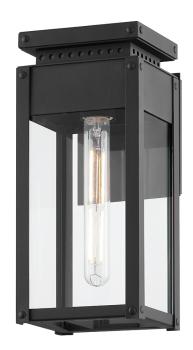

#### B8513-TBK

Braydan features a Texture Black metal framework with visible hardware and a perforated, roof-like accent, adding a craftsman touch to the traditional lantern design. With one-, two- or three-light size options, this stately sconce will find a home in many exteriors.