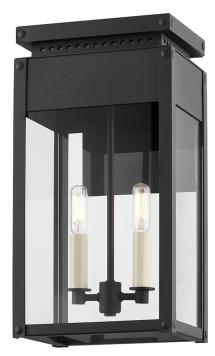

# BRAYDAN B8517-TBK

Braydan features a Texture Black metal framework with visible hardware and a perforated, roof-like accent, adding a craftsman touch to the traditional lantern design. With one-, two- or three-light size options, this stately sconce will find a home in many exteriors.

#### DIMENSIONS

Height: **17**" Width/Diameter: **9**"

Canopy/Backplate: 0" Hanging Type: Product Weight: 8.2lb