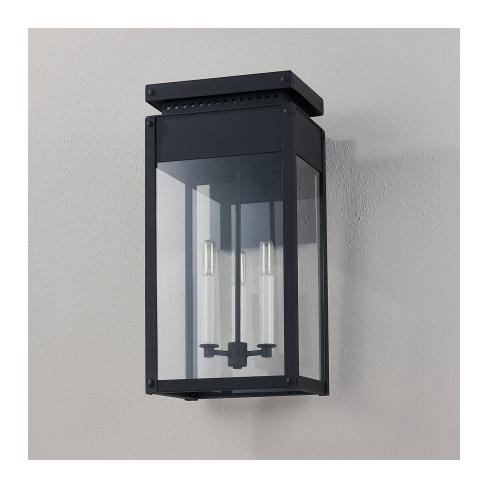

#### B8523-TBK

Braydan features a Texture Black metal framework with visible hardware and a perforated, roof-like accent, adding a craftsman touch to the traditional lantern design. With one-, two- or three-light size options, this stately sconce will find a home in many exteriors.

#### **DIMENSIONS**

Height: 22.5"

Width/Diameter: 11.25"

Canopy/Backplate: 0"

Hanging Type:

Product Weight: 13.36lb