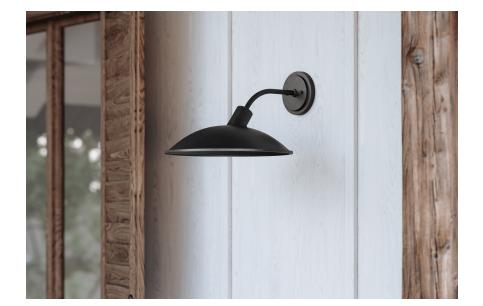

# **OTIS**

#### B8816-TBK

Inspired by vintage lighting, Otis lends European intrigue to its industrial frame. Part of Troy Elements, Otis is crafted from an exclusive EPM material that can handle UV and salt exposure for years to come. Available in textured black, textured bronze, or weathered zinc. We rated and dark sky compliant.

## **FINISHES**

TEXTURED BLACK (TEXTURED BLACK) WEATHERED ZINC (WZN)

## **DIMENSIONS**

Height: 10.75"

Width/Diameter: 15.5"

Canopy/Backplate: 5.5"

Hanging Type:

Product Weight: 2.62lb