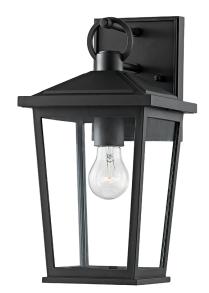

# **SOREN**

#### B8901-TBK

This timeless silhouette, which is made of EPM material and is part of the Troy Elements collection, can withstand a multitude of outdoor elements in style. The Soren family offers a sleek yet familiar silhouette in wall sconce, lantern, and post configurations. \*SKUs B8905-TBK, B8906-TBK, B8907-TBK, and B8908-TBK are Dark Sky Compliant and feature integrated LED

## **FINISHES**

TEXTURED BRONZE W/ HL (TBZH)
TEXTURED BLACK (TEXTURED BLACK)

## **DIMENSIONS**

Height: 14"

Width/Diameter: 7.5"

Canopy/Backplate: 5"

Hanging Type:

Product Weight: 3.37lb

Attachment: Glass 1: Glass Glass 2: